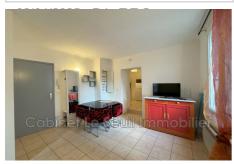

## Apartment 452 Apt

Le Seuil du Luberon offers you the rental of a charming furnished T2 apartment, ideally located close to the city center of Apt. This pleasant accommodation includes a living room, a fully fitted and equipped kitchen, a bedroom, as well as a bathroom with WC. Enjoy a comfortable and functional living space.