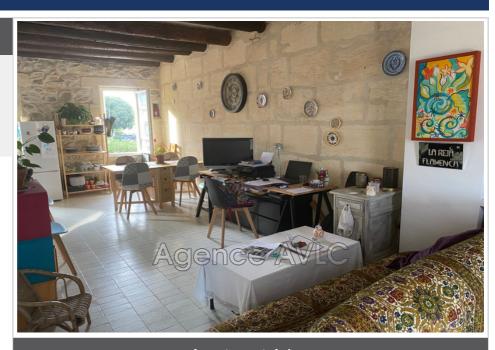

## **Apartment Arles**

Bright one-bedroom apartment located on the 2nd floor, quiet area of Mouleyres, comprising a living room with cupboard, an open kitchen equipped with high and low units, sink (provide a gas cooker), connection for the washing machine and dishwasher, a small shower room with toilet, upstairs a very large attic bedroom with cupboards and storage.