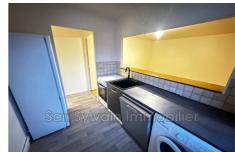

## Apartment 5760 Beauvais

BEAUVAIS - NEAR TOWN CENTER - TYPE F2 ACCOMMODATION ON THE GROUND FLOOR including: - An equipped kitchen opening onto a living room of approximately 20 m², a bedroom, a bathroom and toilet. Parking space Bicycle storage Currently free Rent: €590 and €40 charges Security deposit: €590 Agency fees payable by the tenant: €227.15 IN ORDER TO OPEN YOUR APPLICATION FILE AND BE ABLE TO MAKE A VISIT, PLEASE SEND YOUR FILE (see last photo) TO THE AGENCY: sylvainimmo@aol.com