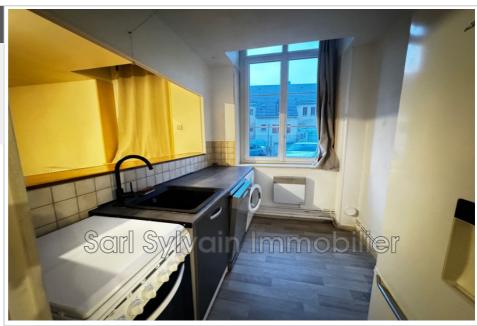

## Apartment 5760 Beauvais

BEAUVAIS - NEAR TOWN CENTER - TYPE F2 ACCOMMODATION ON THE GROUND FLOOR including: - An equipped kitchen opening onto a living room of approximately 20 m², a bedroom, a bathroom and toilet. Parking space Bicycle storage Currently free Rent: €590 and €40 charges Security deposit: €590 Agency fees payable by the tenant: €227.15 IN ORDER TO OPEN YOUR APPLICATION FILE AND BE ABLE TO MAKE A VISIT, PLEASE SEND YOUR FILE (see last photo) TO THE AGENCY: sylvainimmo@aol.com