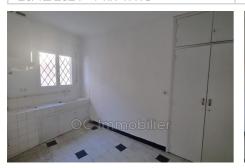

## Apartment 3035 Elne

In ELNE, one-bedroom apartment on the ground floor comprising a living room, a large kitchen where you can eat, a bedroom with closet, shower room and separate toilet. Double glazing and reversible air conditioning have just been installed in the apartment. Available immediately Rent: €480 + €20 provision for charges (household waste and air conditioning maintenance) Security deposit: €480 Agency fees payable by the tenant: visit, file preparation, drafting of the lease and incoming inventory: €480 including incoming inventory Estimated amount of annual energy expenditure for standard use: between €936 and €1266 per year. Average energy prices indexed for the years 2021-2022-2023 (including subscriptions), i.e. 4979 KWh of final energy » Information on the risks to which this property is exposed is available on the Géorisques website: www.georisques.gouv.fr