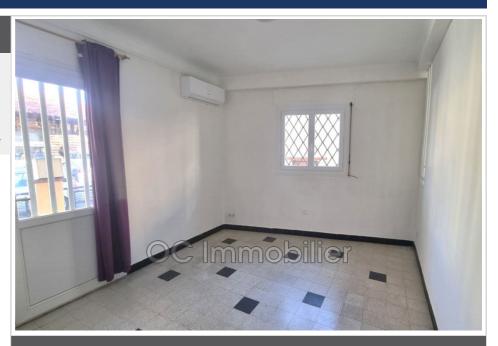

## Apartment 3035 Elne

In ELNE, one-bedroom apartment on the ground floor comprising a living room, a large kitchen where you can eat, a bedroom with closet, shower room and separate toilet. Double glazing and reversible air conditioning have just been installed in the apartment. Available immediately Rent: €480 + €20 provision for charges (household waste and air conditioning maintenance) Security deposit: €480 Agency fees payable by the tenant: visit, file preparation, drafting of the lease and incoming inventory: €480 including incoming inventory Estimated amount of annual energy expenditure for standard use: between €936 and €1266 per year. Average energy prices indexed for the years 2021-2022-2023 (including subscriptions), i.e. 4979 KWh of final energy » Information on the risks to which this property is exposed is available on the Géorisques website: www.georisques.gouv.fr