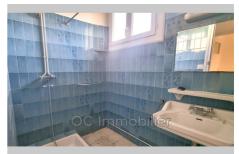

## Features:

double glazing, CALM, AIR CONDITIONING, residential

1 bedroom

1 show er

1 WC

Energy class (dpe): E

Emission of greenhouse gases (ges): B

## Apartment 3035 Elne

In ELNE, one-bedroom apartment on the ground floor comprising a living room, a large kitchen where you can eat, a bedroom with closet, shower room and separate toilet. Double glazing and reversible air conditioning have just been installed in the apartment. Available immediately Rent: €480 + €20 provision for charges (household waste and air conditioning maintenance) Security deposit: €480 Agency fees payable by the tenant: visit, file preparation, drafting of the lease and incoming inventory: €480 including incoming inventory Estimated amount of annual energy expenditure for standard use: between €936 and €1266 per year. Average energy prices indexed for the years 2021-2022-2023 (including subscriptions), i.e. 4979 KWh of final energy » Information on the risks to which this property is exposed is available on the Géorisques website: www.georisques.gouv.fr