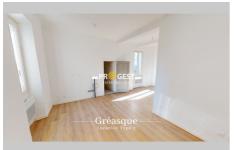

## Apartment 825 Gréasque

Apartment Type 2 in Gréasque Located in the historic heart of the Village of Gréasque, this type 2 apartment with a surface area of 39.70 m² according to the Boutin law offers a pleasant living environment. Characteristics of the property: Type: Apartment Type 2 located on the 1st floor Surface area: 39.70 m² (Boutin law) Location: Historic heart of the Village of Gréasque Description: This bright apartment consists of a living room, an equipped kitchen, a comfortable bedroom and a modern shower room. Its optimized layout offers a functional and friendly living space. Monthly rent: €680 (excluding charges) Provisions for charges: €100 (including electricity, water, household waste) Availability: Available from January 25, 2024