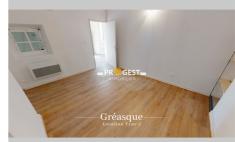

## Apartment 825 Gréasque

Apartment Type 2 in Gréasque Located in the historic heart of the Village of Gréasque, this type 2 apartment with a surface area of 39.70 m² according to the Boutin law offers a pleasant living environment. Characteristics of the property: Type: Apartment Type 2 located on the 1st floor Surface area: 39.70 m² (Boutin law) Location: Historic heart of the Village of Gréasque Description: This bright apartment consists of a living room, an equipped kitchen, a comfortable bedroom and a modern shower room. Its optimized layout offers a functional and friendly living space. Monthly rent: €680 (excluding charges) Provisions for charges: €100 (including electricity, water, household waste) Availability: Available from January 25, 2024