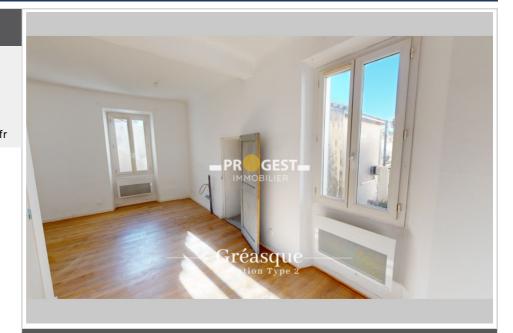

## Apartment 825 Gréasque

Apartment Type 2 in Gréasque Located in the historic heart of the Village of Gréasque, this type 2 apartment with a surface area of 39.70 m² according to the Boutin law offers a pleasant living environment. Characteristics of the property: Type: Apartment Type 2 located on the 1st floor Surface area: 39.70 m² (Boutin law) Location: Historic heart of the Village of Gréasque Description: This bright apartment consists of a living room, an equipped kitchen, a comfortable bedroom and a modern shower room. Its optimized layout offers a functional and friendly living space. Monthly rent: €680 (excluding charges) Provisions for charges: €100 (including electricity, water, household waste) Availability: Available from January 25, 2024