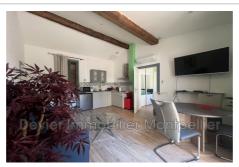

## **Apartment 7876 Montpellier**

40m² T2 apartment in the heart of Ecusson, Montpellier T2 apartment of 40m², nestled on the first floor of a charming condominium in the heart of the Écusson de Montpellier. Fully furnished, this property offers modern comfort in a historic setting. Key Features: - Fully equipped open kitchen, while enjoying the bright living room. - A superbly appointed bedroom. - A recently renovated shower room. Ideal location: Located on rue de la Providence, this apartment is a few steps from the Faculty of Law, offering a perfect setting for students or professionals. In addition, its proximity to public transport and amenities greatly facilitates daily life. Available immediately: This apartment is ready to welcome you now, don't delay to visit it! Rent including charges: €850.00 including