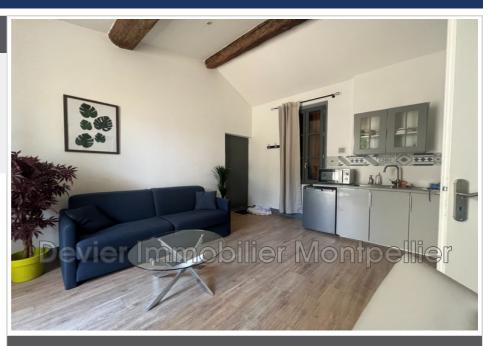

## **Apartment 7876 Montpellier**

40m² T2 apartment in the heart of Ecusson, Montpellier T2 apartment of 40m², nestled on the first floor of a charming condominium in the heart of the Écusson de Montpellier. Fully furnished, this property offers modern comfort in a historic setting. Key Features: - Fully equipped open kitchen, while enjoying the bright living room. - A superbly appointed bedroom. - A recently renovated shower room. Ideal location: Located on rue de la Providence, this apartment is a few steps from the Faculty of Law, offering a perfect setting for students or professionals. In addition, its proximity to public transport and amenities greatly facilitates daily life. Available immediately: This apartment is ready to welcome you now, don't delay to visit it! Rent including charges: €850.00 including