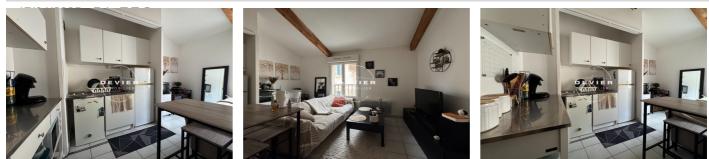

## Apartment 8129 Montpellier

FOR RENT - 2-room apartment + Mezzanine - Montpellier Clémenceau Agrébale T2 apartment of  $42m^2$  living space (+ approximately  $11m^2$  mezzanine) located on the 2nd floor of a small building located in downtown Montpellier, Clémenceau district. This apartment includes: an entrance with cupboard, a large living room with fitted kitchenette (sink, cupboards, ceramic hobs, fridge), a bedroom with cupboard, a bathroom, a separate WC, a sleeping area (or office) in mezzanine. Ideally located in the city center, close to all shops, in a quiet street. Rent charges included:  $\in$  680 (including consumption of cold water, building charges, Household Waste Removal Tax) Security deposit: 650  $\in$  Visit fees, constitution of the file, drafting of contracts: 210  $\in$  Inventory fees:  $\in$  84