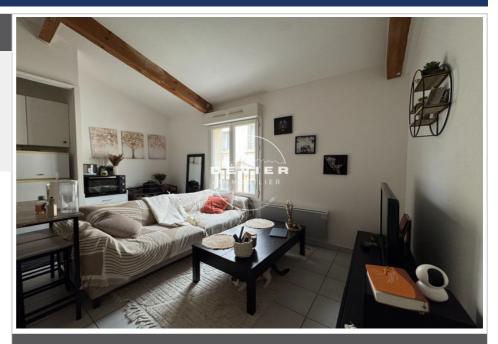

## Apartment 8129 Montpellier

FOR RENT - 2-room apartment + Mezzanine - Montpellier Clémenceau Agrébale T2 apartment of  $42m^2$  living space (+ approximately  $11m^2$  mezzanine) located on the 2nd floor of a small building located in downtown Montpellier, Clémenceau district. This apartment includes: an entrance with cupboard, a large living room with fitted kitchenette (sink, cupboards, ceramic hobs, fridge), a bedroom with cupboard, a bathroom, a separate WC, a sleeping area (or office) in mezzanine. Ideally located in the city center, close to all shops, in a quiet street. Rent charges included:  $\in$  680 (including consumption of cold water, building charges, Household Waste Removal Tax) Security deposit: 650  $\in$  Visit fees, constitution of the file, drafting of contracts: 210  $\in$  Inventory fees:  $\in$  84