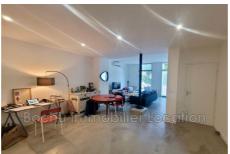

## Apartment Saint-Mathieu-de-Tréviers

SAINT-MATHIEU-DE-TREVIERS, very nice 2-room apartment on the ground floor of an old farmhouse close to shops and vineyards. The accommodation was completely renovated in 2024 and has a terrace, a large living room with fitted and equipped kitchen, a bedroom, a shower room, separate WC and a laundry room. The advantages of this property: - reversible air conditioning - inner clarity - charm combining old and contemporary style AVAILABLE MARCH 3, 2025 Security deposit: €700 Rental fees: €503.60 incl. VAT Inventory fees: €188.85 incl. tax Total fees: €692.45 incl. VAT Estimated annual energy costs: between €641 and €867 (index as of January 1, 2021) Information on the risks to which this property is exposed is available on the Géorisques website: georisques.gouv.fr BOCHU REAL ESTATE RENTAL 04 67 79 44 10