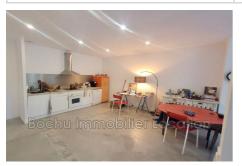

## Apartment Saint-Mathieu-de-Tréviers

SAINT-MATHIEU-DE-TREVIERS, very nice 2-room apartment on the ground floor of an old farmhouse close to shops and vineyards. The accommodation was completely renovated in 2024 and has a terrace, a large living room with fitted and equipped kitchen, a bedroom, a shower room, separate WC and a laundry room. The advantages of this property: - reversible air conditioning - inner clarity - charm combining old and contemporary style AVAILABLE MARCH 3, 2025 Security deposit: €700 Rental fees: €503.60 incl. VAT Inventory fees: €188.85 incl. tax Total fees: €692.45 incl. VAT Estimated annual energy costs: between €641 and €867 (index as of January 1, 2021) Information on the risks to which this property is exposed is available on the Géorisques website: georisques.gouv.fr BOCHU REAL ESTATE RENTAL 04 67 79 44 10