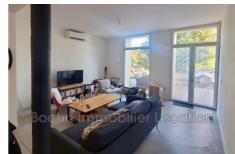

## Apartment Saint-Mathieu-de-Tréviers

SAINT-MATHIEU-DE-TREVIERS, very nice 2-room apartment on the ground floor of an old farmhouse close to shops and vineyards. The accommodation was completely renovated in 2024 and has a terrace, a large living room with fitted and equipped kitchen, a bedroom, a shower room, separate WC and a laundry room. The advantages of this property: - reversible air conditioning - inner clarity - charm combining old and contemporary style AVAILABLE MARCH 3, 2025 Security deposit: €700 Rental fees: €503.60 incl. VAT Inventory fees: €188.85 incl. tax Total fees: €692.45 incl. VAT Estimated annual energy costs: between €641 and €867 (index as of January 1, 2021) Information on the risks to which this property is exposed is available on the Géorisques website: georisques.gouv.fr BOCHU REAL ESTATE RENTAL 04 67 79 44 10