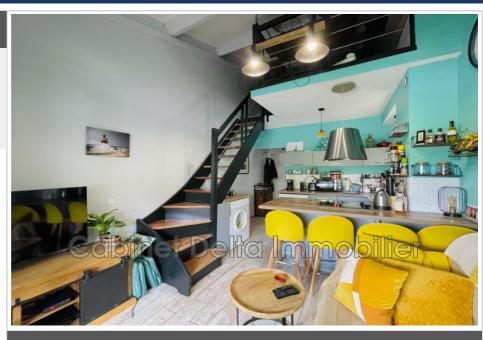

## Apartment 499 Sanary-sur-Mer

!! ATTENTION, this accommodation is in seasonal loaction!! SANARY - LES PINS DE LA MER (ref 499) T2 apartment for 4 people Adorable type 2 apartment of 39m² with bedroom upstairs, designed to accommodate 4 people. it consists of a bedroom with a 140cm bed, a desk with fiber internet connection (SFR TV, Netflix and Amazon Prime subscriptions included), screen, keyboard and printer, a living room with a 140cm sofa bed, washing machine, dryer, TV, dishwasher, and a beautiful shaded terrace. Air-conditioned apartment. The whole condominium includes a closed car park whose places are private and a petanque game area. The apartment is near the beach of Beaucours (Bay of Cousse) CONSULT US FOR AVAILABILITY Prices: Low season per month 589€ excluding charges