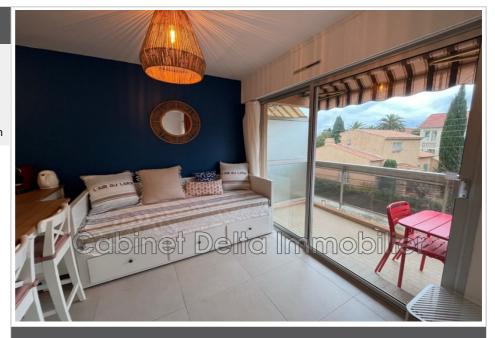

## Apartment 517 Sanary-sur-Mer

The firm Delta offers you for seasonal rental, this superb renovated and furnished studio in a small residence in the heart of the Portissol district and a two-minute walk from the beach. Porch shops (pharmacy, grocery store, bakery, hairdresser). It is composed of an entrance, a fully equipped kitchen: microwave, dishwasher, induction hob, crockery, a bathroom with w equipped with a washing machine, a living room with sofa bed and a bedroom area separated by curtains, all opening onto a beautiful terrace. Secure residence with automatic barrier. No parking space, but plenty of space in the adjacent street. price high season: €665/week half season: €450/week, low season: €665/month.

## Features :

double glazing, CALM, armored door, residential, electric shutters

- 1 bedroom
- 1 terrace
- 1 show er
- 1 WC