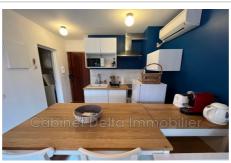

## Apartment 517 Sanary-sur-Mer

The firm Delta offers you for seasonal rental, this superb renovated and furnished studio in a small residence in the heart of the Portissol district and a two-minute walk from the beach. Porch shops (pharmacy, grocery store, bakery, hairdresser). It is composed of an entrance, a fully equipped kitchen: microwave, dishwasher, induction hob, crockery, a bathroom with w equipped with a washing machine, a living room with sofa bed and a bedroom area separated by curtains, all opening onto a beautiful terrace. Secure residence with automatic barrier. No parking space, but plenty of space in the adjacent street. price high season: €665/week half season: €450/week, low season: €665/month.