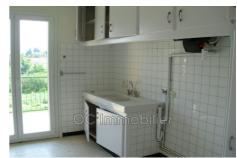

## **Apartment Elne**

very sunny apartment with a nice view over albères, it is on the first floor of a house and includes a kitchen with a large balcony, living room, two bedrooms with wardrobes and bathroom. large garage (32 m²) on the ground floor. available immediately.