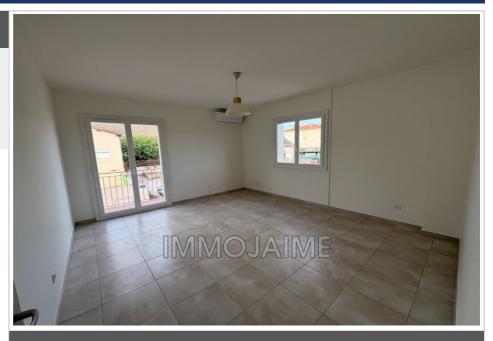

## **Apartment 57 Elne**

ANNUAL RENTAL UNFURNISHED - 3-ROOM APARTMENT - ELNE Completely renovated, this apartment of approximately 65 m² is located near the city center. Entrance/hallway - separate kitchen - lounge/living room - shower room - separate WC - 2 bedrooms. Parking. Rent: €750/month including charges. The agency fees payable by the tenant amount to €715, including €195 including tax for the inventory (€3/m²). Information on the risks to which this property is exposed is available on the Géorisques website: www.georisques.gouv.fr

## Features:

double glazing, CALM, residential, electric shutters

2 bedroom

1 show er

1 WC

1 parking

Energy class (dpe): C

Emission of greenhouse gases (ges): A