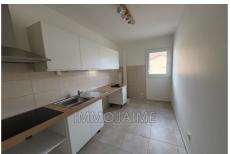

## **Apartment 57 Elne**

ANNUAL RENTAL UNFURNISHED - 3-ROOM APARTMENT - ELNE Completely renovated, this apartment of approximately 65 m² is located near the city center. Entrance/hallway - separate kitchen - lounge/living room - shower room - separate WC - 2 bedrooms. Parking. Rent: €750/month including charges. The agency fees payable by the tenant amount to €715, including €195 including tax for the inventory (€3/m²). Information on the risks to which this property is exposed is available on the Géorisques website: www.georisques.gouv.fr