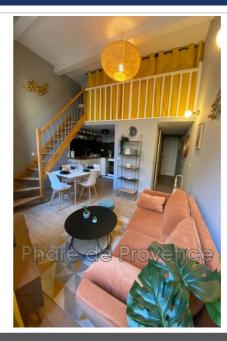

## Document non contractuel

Apartment 1084 Marseille

MARSEILLE- 13002 - HISTORICAL DISTRICT OF THE BASKET. We offer you for rent, a few steps from Place de Lenche and the Old Port, this superb atypical duplex apartment. Located on the 1st floor of a small old building in very good condition, it is distributed in a living room-kitchen, open to the south by two large windows. A mezzanine with a double bed, a desk and a small dressing room occupies a high part of this room, with a very high ceiling. A second room, at the end of the corridor, hosts an office, a bathroom and a second mezzanine with a second double bed and a small desk. Apartment completely renovated and tastefully furnished. The furniture is new. Characteristics : Rent: 850 euros Charges: 45 euros (provision with annual adjustment) DPE / GES: ongoing Agency fees: 408 euros including tax (in accordance with the ALUR law) Availability: Available immediately Condition: Receive 3 times the amount of the rent in terms of income, or be students with guarantors. For any visit, you can reach Dhalia FIOUANE at 0613767457 (preferably by SMS). You can also send an email to the agency at lepharedeprovence@gmail.com Le Phare de Provence- The specialist in the 2nd arrondissement since 2005. 4 rue Saint Thomé 13002 Marseille Phone: 0491316410