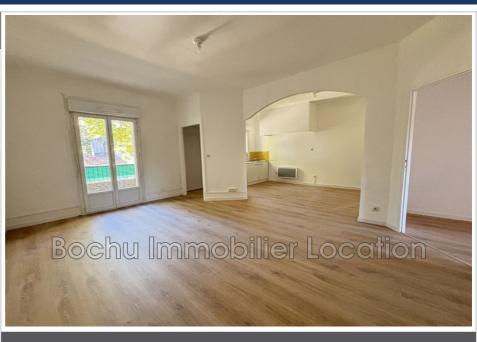

## 700 € / month

Contact agency

Bochu Immobilier Location

9 Place de la Liberté 34170 Castelnau-le-Lez

0467794410 / a.bochu@bochuimmobilier.com

Rental apartment

3 rooms

Surface: 62 m²

## Apartment Saint-Mathieu-de-Tréviers

SAINT-MATHIEU-DE-TREVIERS, close to the city center and local shops, a T3 apartment with a surface area of 62 m2 . This apartment consists of an entrance hall, a kitchen, a bright living room opening onto a balcony, two bedrooms, one of which has a closet, a shower room and a toilet. With this apartment, you will have access to a cellar and a parking space. Availability from 10/28/2024. Rent:  $\le 595$  per month including charges - provisions for charges (cold water, co-ownership charges, TEOM):  $\le 57$  Security deposit:  $\le 595$  Rental fees:  $\le 497.44$  incl. VAT Inventory fees:  $\le 186.54$  incl. tax Total fees:  $\le 683.98$  incl. VAT Estimated annual energy costs: between  $\le 1,204$  and  $\le 1,630$  (index as of  $\le 1,2021$ ) Information on the risks to which this property is exposed is available on the Géorisques website: georisques.gouv.fr BOCHU IMMOBILIER -  $\le 1,204$  and  $\le 1,630$  (index as of  $\le 1,204$ ).