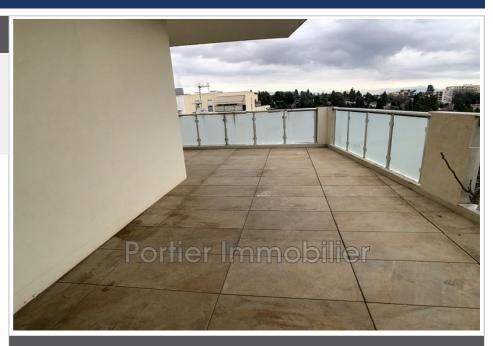

## Features:

double glazing, CALM, armored door, Deep terrace, electric shutters

1 parking

Energy class (dpe): D

Emission of greenhouse gases (ges): A

## **Apartment 416 Antibes**

In the heart of the Rabiac Estagnol district in Antibes, discover a charming 2-room apartment in a quiet area, with a generous surface area of 43 m² with a 15 m² terrace. Located on the 1st floor of a 2-storey residential building, this apartment benefits from a North-East orientation offering an unobstructed view. The interior, in good condition, consists of a 17 m² living room and a fitted American kitchen. This apartment has a parking space. It is offered for rent as an unfurnished property. A property to seize.