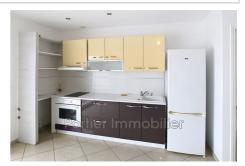

## **Apartment 416 Antibes**

In the heart of the Rabiac Estagnol district in Antibes, discover a charming 2-room apartment in a quiet area, with a generous surface area of 43 m² with a 15 m² terrace. Located on the 1st floor of a 2-storey residential building, this apartment benefits from a North-East orientation offering an unobstructed view. The interior, in good condition, consists of a 17 m² living room and a fitted American kitchen. This apartment has a parking space. It is offered for rent as an unfurnished property. A property to seize.