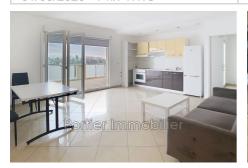

## **Apartment 416 Antibes**

In the heart of the Rabiac Estagnol district in Antibes, discover a charming 2-room apartment in a quiet area, with a generous surface area of 43 m² with a 15 m² terrace. Located on the 1st floor of a 2-storey residential building, this apartment benefits from a North-East orientation offering an unobstructed view. The interior, in good condition, consists of a 17 m² living room and a fitted American kitchen. This apartment has a parking space. It is offered for rent as an unfurnished property. A property to seize.