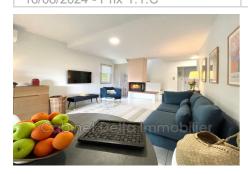

## Apartment 1621 Sanary-sur-Mer

Cabinet Delta real estate offers you for furnished rental this superb type 4 duplex apartment located in SANARY SUR MER Portissol district located on the 2nd floor of a small, quiet and secure residence. Ideally located 5 minutes walk from the beach, the port of Sanary, the market and local shops. It is composed: on the ground floor: an entrance hall, an equipped and fitted kitchen, a bathroom, a toilet, a bedroom and a living room opening onto a first terrace. Upstairs: an office, two bedrooms, a bathroom and a roof terrace. Entire apartment renovated and tastefully decorated. Heating method: electric