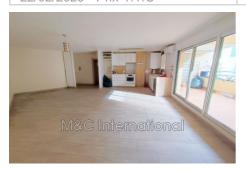

## Apartment 560 Valbonne

FOR RENT - 4-room apartment of 92 m² with large terrace, balcony and garage -Valbonne Sophia Antipolis (Garbejaire sector) Spacious 4-room apartment of 92 m<sup>2</sup>, located on the 1st floor, in the family sector of Garbejaire, in Valbonne Sophia Antipolis. This apartment offers a pleasant living environment, ideal for a family wishing to combine comfort and proximity to the amenities of the area. Main features: Surface area of 92 m<sup>2</sup> Three bedrooms, one with access to the terrace and another with access to the balcony Large terrace ideal for enjoying the outdoors Attached balcony providing additional outdoor space Fitted American kitchen opening onto a spacious and bright living room Bathroom and separate WC Cellar and laundry room for optimal storage Air conditioning for year-round comfort Secure private garage Equipment: Individual water Individual gas boiler for hot water and heating Air conditioning for guaranteed well-being in all seasons The Garbejaire district: In the heart of Sophia Antipolis, Garbejaire is a lively and family-friendly neighborhood, renowned for its proximity to international schools, daycare centers, local shops and restaurants. Ideally served by public transport, it is located just a few minutes from the main companies in the technology park, offering a dynamic setting where professional and personal life combine perfectly. Financial conditions: Monthly rent: €1,400 (including €100 provision for charges)