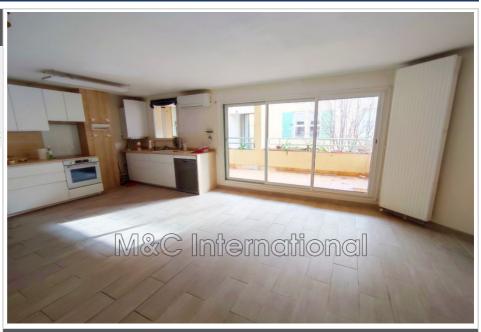

## Apartment 560 Valbonne

FOR RENT - 4-room apartment of 92 m² with large terrace, balcony and garage -Valbonne Sophia Antipolis (Garbejaire sector) Spacious 4-room apartment of 92 m<sup>2</sup>, located on the 1st floor, in the family sector of Garbejaire, in Valbonne Sophia Antipolis. This apartment offers a pleasant living environment, ideal for a family wishing to combine comfort and proximity to the amenities of the area. Main features: Surface area of 92 m<sup>2</sup> Three bedrooms, one with access to the terrace and another with access to the balcony Large terrace ideal for enjoying the outdoors Attached balcony providing additional outdoor space Fitted American kitchen opening onto a spacious and bright living room Bathroom and separate WC Cellar and laundry room for optimal storage Air conditioning for year-round comfort Secure private garage Equipment: Individual water Individual gas boiler for hot water and heating Air conditioning for guaranteed well-being in all seasons The Garbejaire district: In the heart of Sophia Antipolis, Garbejaire is a lively and family-friendly neighborhood, renowned for its proximity to international schools, daycare centers, local shops and restaurants. Ideally served by public transport, it is located just a few minutes from the main companies in the technology park, offering a dynamic setting where professional and personal life combine perfectly. Financial conditions: Monthly rent: €1,400 (including €100 provision for charges)