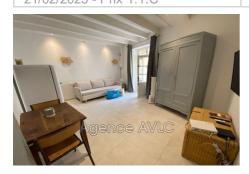

## **Apartment Arles**

Very nice modern studio, very pleasant, rented furnished in student rental lease for 9 months. It consists of a courtyard, a large living room with sofa bed, television, storage, a fully fitted and equipped kitchen area, a bathroom with toilet and walk-in shower. The street is very quiet. Rental from September to June. charges 20€ for water (electricity will be at your expense as well as the tom)