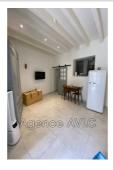

## **Apartment Arles**

Very nice modern studio, very pleasant, rented furnished in student rental lease for 9 months. It consists of a courtyard, a large living room with sofa bed, television, storage, a fully fitted and equipped kitchen area, a bathroom with toilet and walk-in shower. The street is very quiet. Rental from September to June. charges 20€ for water (electricity will be at your expense as well as the tom)