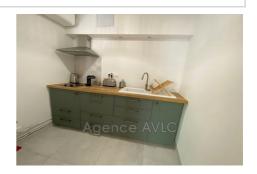

## **Apartment Arles**

Very nice modern studio, very pleasant, rented furnished in student rental lease for 9 months. It consists of a courtyard, a large living room with sofa bed, television, storage, a fully fitted and equipped kitchen area, a bathroom with toilet and walk-in shower. The street is very quiet. Rental from September to June. charges 20€ for water (electricity will be at your expense as well as the tom)