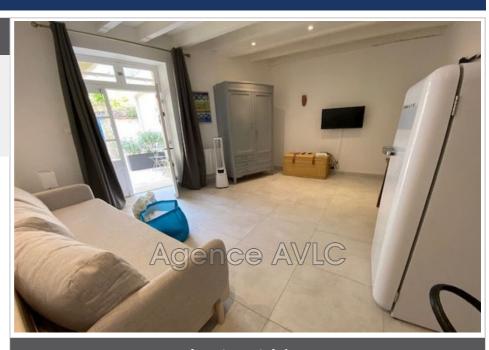

## **Apartment Arles**

Very nice modern studio, very pleasant, rented furnished in student rental lease for 9 months. It consists of a courtyard, a large living room with sofa bed, television, storage, a fully fitted and equipped kitchen area, a bathroom with toilet and walk-in shower. The street is very quiet. Rental from September to June. charges 20€ for water (electricity will be at your expense as well as the tom)