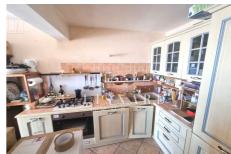

## **Apartment 3216 Antibes**

LISNARD IMMOBILIER EXCLUSIVE Sea view for this spacious two-room apartment of approximately 55 m² on the 3rd and top floor of a condominium close to shops. The apartment consists of a living room with American kitchen opening onto a south-east facing terrace, a bedroom and a large bathroom. Attached: a garage. Contact the agency or Marie at 06.34.27.64.47.