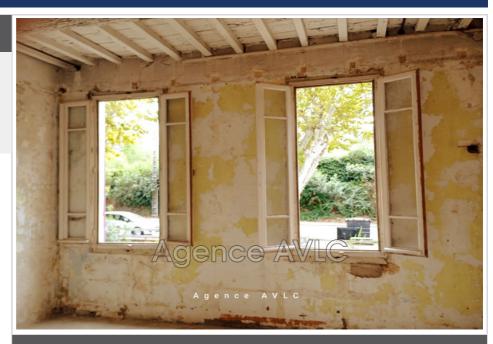

## **Apartment 269 Arles**

Looking for an apartment to renovate in the Pont de Crau district? Come and discover this 2-room apartment with a surface area of 45 m². Located on the 1st floor of a charming two-story building in the heart of the district, it benefits from a beautiful western exposure and a city view. The apartment is composed of an empty kitchen offering many possibilities for layout according to your desires, and a bedroom. It is equipped with individual heating and hot water, which will allow you to control your energy costs. This property is delivered in its raw state with water and electricity meters, ideal for those who wish to give free rein to their creativity to create an interior in their image. Contact us for more information.