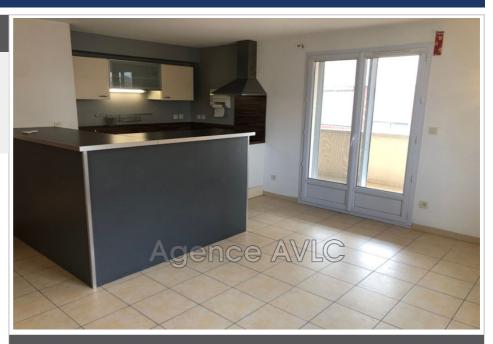

# **Apartment 238 Arles**

T2 apartment located on the ground floor of the Le Florhotel residence on Pont de Crau, comprising an entrance hall leading to a living room, an open-plan kitchen fitted (upper and lower units) and equipped (ceramic hob, extractor hood), a bedroom with fitted wardrobe, a shower room, a separate toilet with washbasin. A large terrace, a parking space, a cellar, reversible air conditioning.