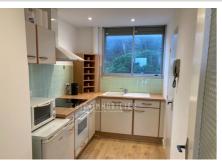

## Apartment 185A/25 Banyuls-sur-Mer

Magnificent 2-room apartment in Banyuls-sur-mer, on the 4th and top floor of a residential building built in 1970, in good condition. Tastefully renovated, this 55 m<sup>2</sup> property offers a sublime view of the seaside and the pine forest thanks to its East-West exposure. It has a bright 25 m<sup>2</sup> living room with a large bay window that opens completely, which creates an exterior, and a fully equipped independent kitchen. This property also offers a bedroom with closet, a shower room, a separate toilet and a parking space. Enjoy the comfort of individual heating by reversible air conditioning. You will also appreciate its high-end services: double glazing, electric roller shutters, secure residence, visitor parking and a calm and residential environment. Choice acquisition on the Cerbère road far from the nuisances of the road. In addition, you will benefit from access reserved for owners to the thalassotherapy center. Banyuls-sur-Mer, located in the charming Pyrénées-Orientales region, offers undeniable real estate appeal, especially for buying a 2room apartment. Ideally located between the sea and the mountains, this town offers an exceptional environment combining natural landscapes and a mild climate. The apartments available are attractive for their typical Catalan architecture and their proximity to the Mediterranean Sea, which provides stunning panoramic views. In addition, Banyuls-sur-Mer promises a peaceful and friendly lifestyle, with

## Features :

double glazing, gated, CALM, residential, electric shutters, Visitor Parking

- 1 bedroom
- 1 show er
- 1 WC
- 1 parking

Energy class (dpe) : D Emission of greenhouse gases (ges) : A