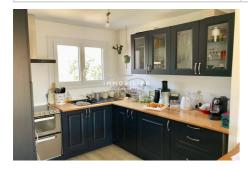

## Apartment 101 Cavalaire-sur-Mer

SOLE AGENT - CAVALAIRE SUR MER - This apartment located on the second and last floor of a small horizontal condominium offers you a situation where you can do everything on foot, quiet, bright, great amenities ....... It includes, an entrance with cupboard, fully equipped open kitchen, living room opening onto the balcony, sleeping area with a pretty bedroom with cupboard, a separate toilet and a shower room. In addition, it offers reversible air conditioning, electric shutters, a southfacing balcony, a cellar and secure outdoor parking. To grab !!!