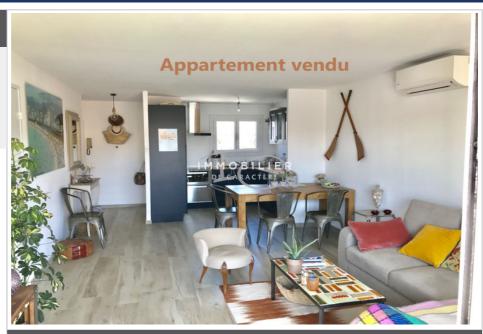

## Apartment 101 Cavalaire-sur-Mer

SOLE AGENT - CAVALAIRE SUR MER - This apartment located on the second and last floor of a small horizontal condominium offers you a situation where you can do everything on foot, quiet, bright, great amenities ....... It includes, an entrance with cupboard, fully equipped open kitchen, living room opening onto the balcony, sleeping area with a pretty bedroom with cupboard, a separate toilet and a shower room. In addition, it offers reversible air conditioning, electric shutters, a southfacing balcony, a cellar and secure outdoor parking. To grab !!!