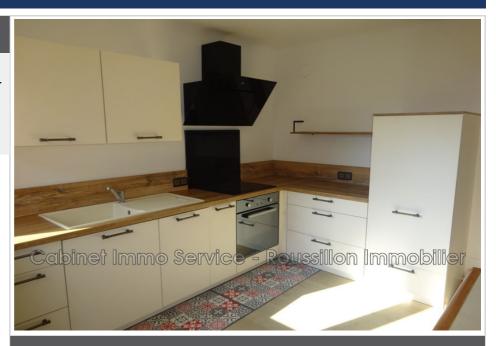

#### Features:

double glazing, CALM, residential, electric

- 1 bedroom
- 1 bathroom
- 1 WC
- 1 parking
- 1 cellar

# Apartment 15088 Céret

Apartment type F2 on the ground floor with terrace and private parking in a secure garage. Beautiful countryside and mountain views from the living room facing east south, Separate fitted kitchen, Céret center 5 min.