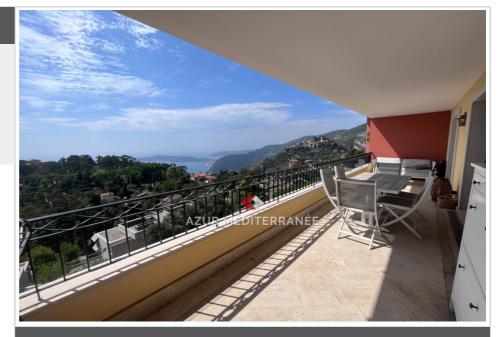

## Apartment 4703 Eze

Come and discover this superb two-room apartment ideally located in a luxury residence, L'Etoile d'Eze. On the top floor, this exceptional property offers a panoramic sea view from its 20m<sup>2</sup> terrace. The apartment, with an approximate surface area of 55m<sup>2</sup>, facing south, benefits from an interior in excellent condition and an optimized layout with a large and bright living room, an American kitchen, a bedroom and a shower room. The apartment has been renovated with luxurious features: electric shutters, double glazing, armored door as well as air conditioning in all rooms. A closed parking lot and a cellar complete this property. The residence offers many services such as caretaker, heated swimming pool with summer pool and deckchairs, tennis court, very well maintained gardens, elevator, visitor parking Fees and charges : Annual current expenses 4 466 € Well condominium 75 lots in the condominium 725 000 € fees included