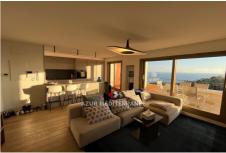

## Apartment 4703 Eze

Come and discover this superb two-room apartment ideally located in a luxury residence, L'Etoile d'Eze. On the top floor, this exceptional property offers a panoramic sea view from its 20m<sup>2</sup> terrace. The apartment, with an approximate surface area of 55m<sup>2</sup>, facing south, benefits from an interior in excellent condition and an optimized layout with a large and bright living room, an American kitchen, a bedroom and a shower room. The apartment has been renovated with luxurious features: electric shutters, double glazing, armored door as well as air conditioning in all rooms. A closed parking lot and a cellar complete this property. The residence offers many services such as caretaker, heated swimming pool with summer pool and deckchairs, tennis court, very well maintained gardens, elevator, visitor parking Fees and charges : Annual current expenses 4 466 € Well condominium 75 lots in the condominium 725 000 € fees included