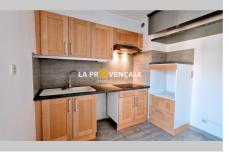

## Apartment 25009 Fuveau

Fuveau - 13710 - Your agency offers you exclusively this T2 apartment, of approximately 47.90m<sup>2</sup> the property consists of a large entrance with storage cupboards and the possibility of fitting out an office area, a living room with fitted and semi-equipped American kitchen open to the living room. A balcony of approximately 5m<sup>2</sup> with laundry area. A spacious and bright bedroom, a shower room with storage and a separate toilet. A private parking space in an outdoor car park secured by a gate and a cellar of approximately 9m<sup>2</sup>. Reversible air conditioning. immediate proximity to amenities. No work to be planned. Coownership of 10 lots, well maintained. No proceedings in progress. Annual charges €295. This file is extracted from the AMEPI file of which the agency is a member. The agency is thus authorized to exercise its activity in relation with the agency holding the mandate, at no additional cost to the purchaser. "Information on the risks to which this property is exposed is available on the Géorisques website: www.georisques.gouv.fr".