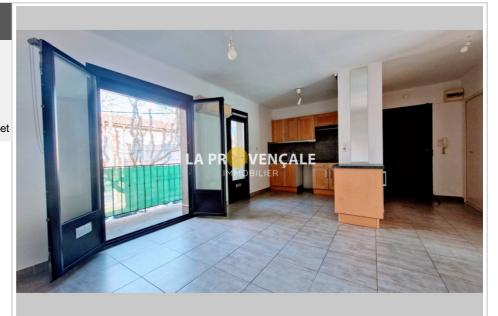

## Apartment 25009 Fuveau

Fuveau - 13710 - Your agency offers you exclusively this T2 apartment, of approximately 47.90m<sup>2</sup> the property consists of a large entrance with storage cupboards and the possibility of fitting out an office area, a living room with fitted and semi-equipped American kitchen open to the living room. A balcony of approximately 5m<sup>2</sup> with laundry area. A spacious and bright bedroom, a shower room with storage and a separate toilet. A private parking space in an outdoor car park secured by a gate and a cellar of approximately 9m<sup>2</sup>. Reversible air conditioning. immediate proximity to amenities. No work to be planned. Coownership of 10 lots, well maintained. No proceedings in progress. Annual charges €295. This file is extracted from the AMEPI file of which the agency is a member. The agency is thus authorized to exercise its activity in relation with the agency holding the mandate, at no additional cost to the purchaser. "Information on the risks to which this property is exposed is available on the Géorisques website: www.georisques.gouv.fr".