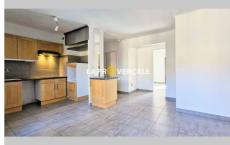

## Apartment 25009 Fuveau

Fuveau - 13710 - Your agency offers you exclusively this T2 apartment, of approximately 47.90m<sup>2</sup> the property consists of a large entrance with storage cupboards and the possibility of fitting out an office area, a living room with fitted and semi-equipped American kitchen open to the living room. A balcony of approximately 5m<sup>2</sup> with laundry area. A spacious and bright bedroom, a shower room with storage and a separate toilet. A private parking space in an outdoor car park secured by a gate and a cellar of approximately 9m<sup>2</sup>. Reversible air conditioning. immediate proximity to amenities. No work to be planned. Coownership of 10 lots, well maintained. No proceedings in progress. Annual charges €295. This file is extracted from the AMEPI file of which the agency is a member. The agency is thus authorized to exercise its activity in relation with the agency holding the mandate, at no additional cost to the purchaser. "Information on the risks to which this property is exposed is available on the Géorisques website: www.georisques.gouv.fr".