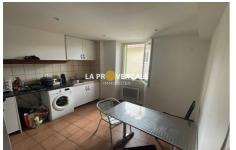

## Apartment 24033 Gréasque

GREASQUE - 13850 - Rare for sale. In the center, quiet and within walking distance of all amenities, one-bedroom apartment of approximately 25 m² on the first floor of a condominium of 6 apartments. It consists of a living area of 12 m<sup>2</sup>, a living room/bedroom with shower room. Double glazing, electric heating, redone electric panel. Ideal first purchase or investor. (Currently rented €400 per month) low charge. Sales mandate No.