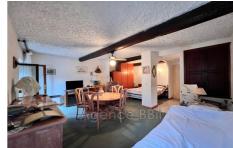

## Apartment 8831/6 L'Escarène

L'ESCARENE: BBii Exclusive! SEIZE IT! In the center of the village! Located in a village house on the 2nd floor with a surface area of 50 m² comprising a living room, bedroom, balcony, open fitted and equipped kitchen, dining area, shower, WC, vaulted cellar 40 m². This property offers immense potential, in fact possibility of creating 2 studios. Double glazing, aluminum shutters, close to shops and schools. Energy Class E - Discover! BBii Agency - 06 62 66 80 00 - 04 97 22 24 83 Fees and charges: