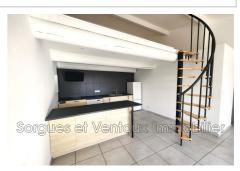

## Apartment 814 L'Isle-sur-la-Sorgue

In the heart of the city and quiet, fully renovated apartment of 58.95m<sup>2</sup> for a total surface area of 69m<sup>2</sup>. It consists of a spacious entrance, a pleasant living room with a fitted kitchen of 30m<sup>2</sup>, a large bedroom of 13.2m<sup>2</sup>, bathroom, toilet, convertible mezzanine as well as a storage space. An ideal property for a first purchase, as a second home, annual or seasonal rental. of a building in co-ownership of 4 lots (voluntary trustee). Don&#39;t wait any longer and come and discover it.