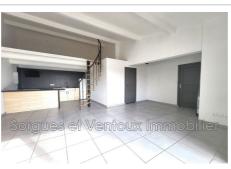

## Apartment 814 L'Isle-sur-la-Sorgue

In the heart of the city and quiet, fully renovated apartment of 58.95m<sup>2</sup> for a total surface area of 69m<sup>2</sup>. It consists of a spacious entrance, a pleasant living room with a fitted kitchen of 30m<sup>2</sup>, a large bedroom of 13.2m<sup>2</sup>, bathroom, toilet, convertible mezzanine as well as a storage space. An ideal property for a first purchase, as a second home, annual or seasonal rental. of a building in co-ownership of 4 lots (voluntary trustee). Don&#39;t wait any longer and come and discover it.