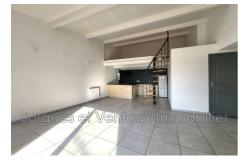

## Apartment 814 L'Isle-sur-la-Sorgue

In the heart of the city and quiet, fully renovated apartment of 58.95m<sup>2</sup> for a total surface area of 69m<sup>2</sup>. It consists of a spacious entrance, a pleasant living room with a fitted kitchen of 30m<sup>2</sup>, a large bedroom of 13.2m<sup>2</sup>, bathroom, toilet, convertible mezzanine as well as a storage space. An ideal property for a first purchase, as a second home, annual or seasonal rental. of a building in co-ownership of 4 lots (voluntary trustee). Don&#39;t wait any longer and come and discover it.