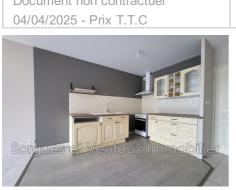

## Apartment 813 L'Isle-sur-la-Sorgue

Located in the immediate vicinity of the city center, this 46m² one-bedroom ground floor apartment features an open-plan living room and kitchen, a sleeping area with a 1m<sup>2</sup> bedroom, a large dressing room, a bathroom, and a separate toilet. To enjoy the beautiful weather, there is a pleasant covered terrace of approximately 9m².