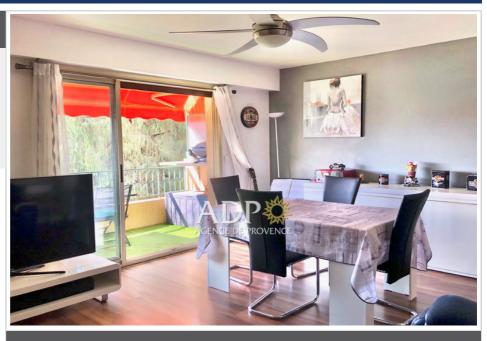

## Apartment 2697 Mandelieu-la-Napoule

Mandelieu-la-Napoule city center Capitou On the 3rd and last floor with elevator of a small secure residence, 2-room apartment, comprising: entrance hall, living room (19m2) opening onto a terrace (8.5m2) not overlooked facing south, separate fitted kitchen opening onto a watertight and airtight loggia that can be used as an office (7m2), quiet bedroom with plenty of storage, shower room, separate toilet, parquet flooring, double glazing, very bright, intercom, low charges. A cellar and a parking space complete this property. Close to shops and transport. A must see, ideal first purchase.

## Features:

lift, double glazing, gated, CALM, residential

1 bedroom

1 terrace

1 show er

1 WC

1 parking

1 cellar