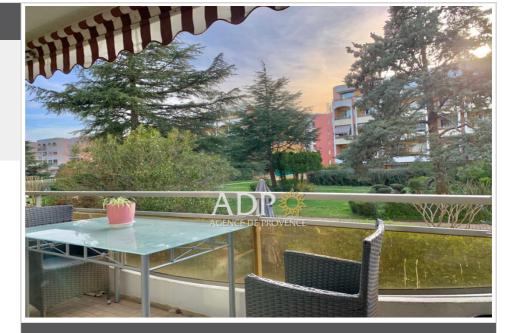

# Apartment 2753 Mandelieu-la-Napoule

MANDELIEU GRAND CAPITOU In a secure, well-built residence 2-room apartment comprising: Entrance hall, living room opening onto a large balcony terrace with a view of the garden without vis-à-vis, fitted American kitchen, bedroom with built-in storage also opening onto the balcony/terrace, separate toilet, bathroom. Very bright qualities, beautiful volumes without loss of space, calm and view of the garden, swimming pool available, controlled charges. Close to transport and shops. A cellar and a garage in the basement complete this property. To be seen without delay.