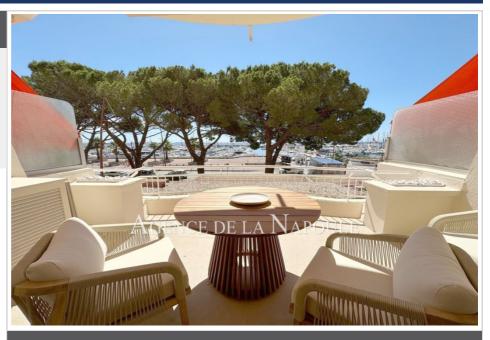

View: Port de La napoule

Hot water : Individuelle électrique

Inner condition: NEW
Standing: residential
Building condition: GOOD

## Apartment 5277 Mandelieu-la-Napoule

In gated residence, facing the PORT of LA NAPOULE, PLAGE du CHATEAU, close to the village center, shops, restaurants. 5 km from Cannes. LUXURIOUS 2-ROOM APARTMENT of 56 m² completely renovated with beautiful EAST terrace of 14 m². On the 1st floor. Composed of an entrance with cupboards, large living room with a magnificent fitted kitchen with its central island, all opening onto a beautiful terrace offering a magnificent view of the Port and the sea. A bedroom with shower room, numerous storage cupboards . A cellar completes this property. Very nice services Parking spaces in the residence reserved for co-owners. Rare and exceptional product. For any information, please contact us: NAPOULE AGENCY: Tel: