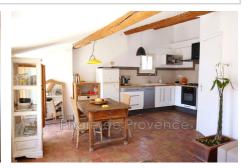

## Apartment 1130 Marseille

Mandate n ° 1011 Marseille, 13002. Historic district of the Panier. We offer this beautiful apartment type 2, 57m2 with terrace, located on the top floor of a small old building. Apartment renovated with taste, well arranged, distributed in two beautiful spaces, offering side South, a stay with entirely equipped kitchen, giving on a terrace, north side and West, a big room, as well as a roomy bathroom. With its exposed beams and beautiful terracotta pavers, equipment and modern furniture, this space offers charm and comfort. An ideal place to stay with atypical charm and unique ... For any visit, contact Ms. Fiouane at 06.13.767.457 The Lighthouse of Provence, Specialist of the Historic District since 2005. 4 rue Saint Thomé, 13002 Marseille Tel: 04.91.31.64.10 lepharedeprovence@gmail.com