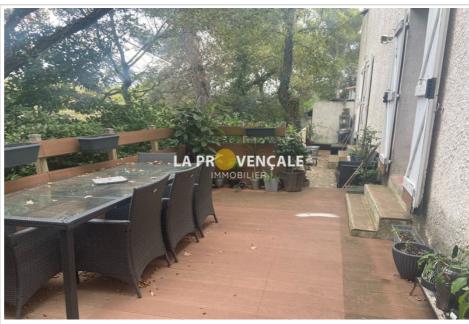

Exposition : Nord View : Dégagée

Hot water : Individuelle électrique

Inner condition : GOOD

Building condition : GOOD

Features : double glazing

1 bedroom

1 terrace 1 bathroom

1 parking

## **Apartment 25007 Mimet**

Mimet - Exclusively your agency presents a 49.12 m² one-bedroom apartment with a composite terrace and private parking space. Completely renovated, in a condominium of 4 lots, this accommodation benefits from beautiful volumes in the bedroom and living room as well as a large bathroom. The 170 m² outdoor space, which is not very usable, cannot be considered as a garden. Noise pollution from the Mimet/Peypin road must be taken into account. Ideal for a first purchase or rental investment. Information on the risks to which this property is exposed is available on the Géorisques website: www.georisques.gouv.fr