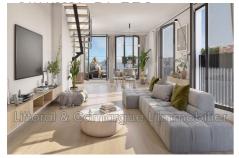

## 247 000 €

Contact agency Littoral & Camargue L'immobilier 298 boulevard Gambetta 30220 Saint Laurent D'Aigouze 07.88.38.52.67 / contact@littoralcamargue.com

For sale apartment 2 rooms Surface : 42 m<sup>2</sup>

Surface of the living : 19 m<sup>2</sup> Year of construction : 2026 Exposition : Sud ouest View : Citadine Inner condition : NEW Standing : residential Building condition : NEW

## Features :

lift, double glazing, gated, armored door, residential, electric blinds

- 1 bedroom
- 1 terrace
- 1 bathroom
- 1 WC
- 1 parking

Energy class (dpe) : A Emission of greenhouse gases (ges) : A