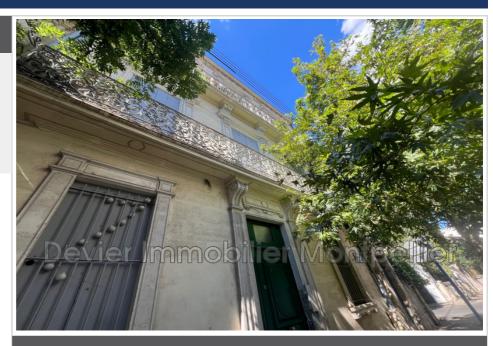

## Apartment 7991 Montpellier

400 meters from Place de la Comédie, 200 meters from the train station, in a small, well-maintained condominium. Studio Mezzanine type apartment, with a surface area under Carrez law of 28.37 m², and 50.56 m² of floor space. Composed of a fitted kitchen, a living room overlooking the rear of the building, quiet and not overlooked, a spacious mezzanine serving as a sleeping area (ceiling height approximately 1m70), a dressing room. A bathroom with toilet. For more information, contact our agency on 04.67.22.28.00.