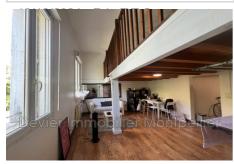

## Apartment 7991 Montpellier

400 meters from Place de la Comédie, 200 meters from the train station, in a small, well-maintained condominium. Studio Mezzanine type apartment, with a surface area under Carrez law of 28.37 m², and 50.56 m² of floor space. Composed of a fitted kitchen, a living room overlooking the rear of the building, quiet and not overlooked, a spacious mezzanine serving as a sleeping area (ceiling height approximately 1m70), a dressing room. A bathroom with toilet. For more information, contact our agency on 04.67.22.28.00.