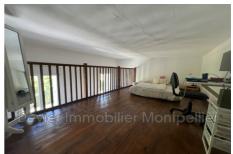

## Apartment 7991 Montpellier

400 meters from Place de la Comédie, 200 meters from the train station, in a small, well-maintained condominium. Studio Mezzanine type apartment, with a surface area under Carrez law of 28.37 m², and 50.56 m² of floor space. Composed of a fitted kitchen, a living room overlooking the rear of the building, quiet and not overlooked, a spacious mezzanine serving as a sleeping area (ceiling height approximately 1m70), a dressing room. A bathroom with toilet. For more information, contact our agency on 04.67.22.28.00.