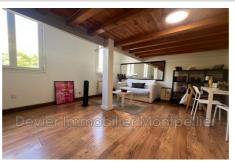

## Apartment 7991 Montpellier

400 meters from Place de la Comédie, 200 meters from the train station, in a small, well-maintained condominium. Studio Mezzanine type apartment, with a surface area under Carrez law of 28.37 m², and 50.56 m² of floor space. Composed of a fitted kitchen, a living room overlooking the rear of the building, quiet and not overlooked, a spacious mezzanine serving as a sleeping area (ceiling height approximately 1m70), a dressing room. A bathroom with toilet. For more information, contact our agency on 04.67.22.28.00.