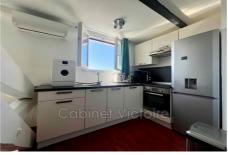

## **Apartment 8905 Nice**

NICE TRAIN STATION. Opposite the new Iconic project, in a recently renovated building (roof, common areas, elevator), on the 5th and top floor, an attic apartment of 43m2 on the ground, composed of: entrance, living room with fitted kitchen, a large bedroom with dressing room and fully renovated bathroom. The apartment is air-conditioned, with double glazing and security door. Bright exposure to the south on the living room, bedroom side view of the Iconic project. Ideally located, in the city center, close to all transport, high profitability, AIRBNB authorized. A cellar completes this property.