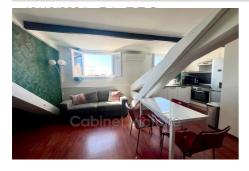

## **Apartment 8905 Nice**

NICE TRAIN STATION. Opposite the new Iconic project, in a recently renovated building (roof, common areas, elevator), on the 5th and top floor, an attic apartment of 43m2 on the ground, composed of: entrance, living room with fitted kitchen, a large bedroom with dressing room and fully renovated bathroom. The apartment is air-conditioned, with double glazing and security door. Bright exposure to the south on the living room, bedroom side view of the Iconic project. Ideally located, in the city center, close to all transport, high profitability, AIRBNB authorized. A cellar completes this property.