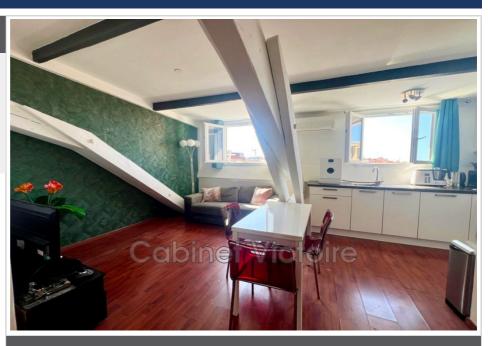

## **Apartment 8905 Nice**

NICE TRAIN STATION. Opposite the new Iconic project, in a recently renovated building (roof, common areas, elevator), on the 5th and top floor, an attic apartment of 43m2 on the ground, composed of: entrance, living room with fitted kitchen, a large bedroom with dressing room and fully renovated bathroom. The apartment is air-conditioned, with double glazing and security door. Bright exposure to the south on the living room, bedroom side view of the Iconic project. Ideally located, in the city center, close to all transport, high profitability, AIRBNB authorized. A cellar completes this property.