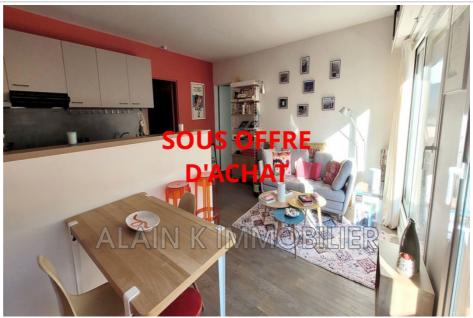

## **Apartment 1080 Paris**

Exclusively, Paris 20th, Télégraphe metro station. In a secure, high-end residence from 1967 with caretaker, on the 1st floor with elevator, a 2-room apartment of 44.93 m2 Carrez law, comprising: entrance with cupboards, living room with bay windows onto east-facing balcony, fitted American-style kitchen, bedroom with fitted office area, shower room with cupboard and space for washing machine and dryer, toilet with washbasin. Apartment in perfect condition, in a quiet street. Worth a visit!