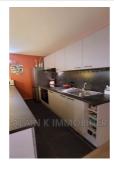

## **Apartment 1080 Paris**

Exclusively, Paris 20th, Télégraphe metro station. In a secure, high-end residence from 1967 with caretaker, on the 1st floor with elevator, a 2-room apartment of 44.93 m2 Carrez law, comprising: entrance with cupboards, living room with bay windows onto east-facing balcony, fitted American-style kitchen, bedroom with fitted office area, shower room with cupboard and space for washing machine and dryer, toilet with washbasin. Apartment in perfect condition, in a quiet street. Worth a visit!