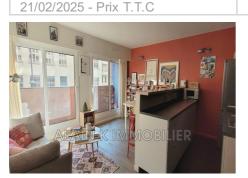

## **Apartment 1080 Paris**

Exclusively, Paris 20th, Télégraphe metro station. In a secure, high-end residence from 1967 with caretaker, on the 1st floor with elevator, a 2-room apartment of 44.93 m2 Carrez law, comprising: entrance with cupboards, living room with bay windows onto east-facing balcony, fitted American-style kitchen, bedroom with fitted office area, shower room with cupboard and space for washing machine and dryer, toilet with washbasin. Apartment in perfect condition, in a quiet street. Worth a visit!