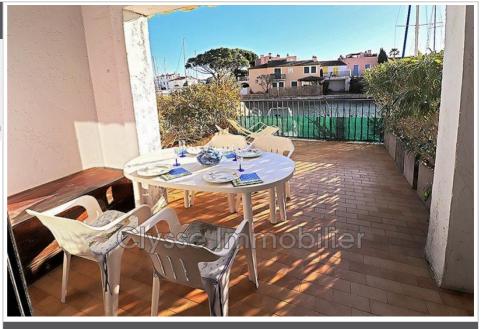

## **Apartment Port Grimaud**

APARTMENT of type F2 of 33.31m2, located on the semi-ground floor of a residence in the heart of the lakeside city. He understands : - a living room opening onto a loggia extended by a terrace with a beautiful view of the canals - an open kitchen - room - a bathroom and a toilet Garage nearby. Fees and charges :