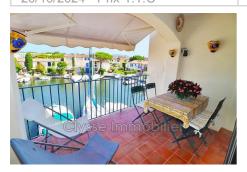

## **Apartment Port Grimaud**

Apartment of around 38m², on the 2nd floor of a secure residence with lift, in the heart of the lakeside town. He understands: - a living room opening onto a south-facing loggia offering a beautiful view overlooking the canals - a kitchen - a bedroom opening onto the loggia - a bathroom / wc. Car park nearby Fees and charges: