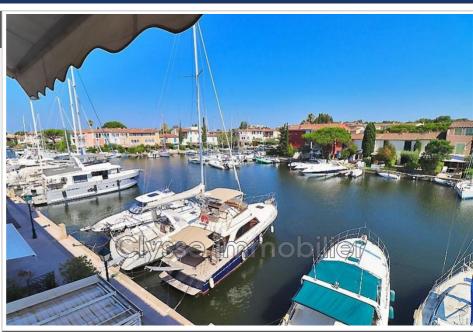

## **Apartment Port Grimaud**

Apartment of around 38m², on the 2nd floor of a secure residence with lift, in the heart of the lakeside town. He understands: - a living room opening onto a south-facing loggia offering a beautiful view overlooking the canals - a kitchen - a bedroom opening onto the loggia - a bathroom / wc. Car park nearby Fees and charges: