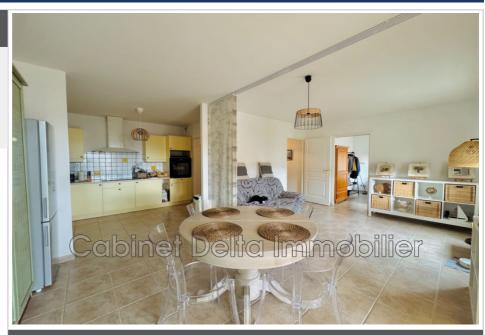

## Apartment 1687 Sanary-sur-Mer

RARE! APARTMENT CITY CENTER SANARY WITH ELEVATOR AND PARKING Apartment ideally located in a popular residence in the center of Sanary-sur-Mer. On the 2nd floor with elevator, this bright 50.67 m² one-bedroom apartment consists of an entrance hall with storage, an air-conditioned living room opening onto a south-facing terrace, a fully fitted and equipped open kitchen, a bedroom, a hallway, a shower room renovated in 2024 and a separate toilet. A private parking space completes this property.