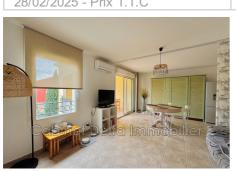

## Apartment 1687 Sanary-sur-Mer

RARE! APARTMENT CITY CENTER SANARY WITH ELEVATOR AND PARKING Apartment ideally located in a popular residence in the center of Sanary-sur-Mer. On the 2nd floor with elevator, this bright 50.67 m² one-bedroom apartment consists of an entrance hall with storage, an air-conditioned living room opening onto a south-facing terrace, a fully fitted and equipped open kitchen, a bedroom, a hallway, a shower room renovated in 2024 and a separate toilet. A private parking space completes this property.