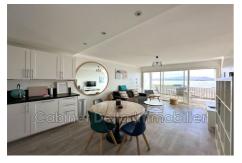

## Apartment 1696 Sanary-sur-Mer

Let yourself be seduced by this bright apartment offering a breathtaking view of the sea. Located in a quiet and secure residence, it includes: A spacious living room, a kitchen, a bedroom, a bathroom, a toilet. Terrace with panoramic view, a cellar The residence is closed and is located a stone's throw from the beach and amenities Easy parking A true haven of peace to live or invest in. Information on the risks to which this property is exposed is available on the Géorisques website: www.georisques.gouv.fr