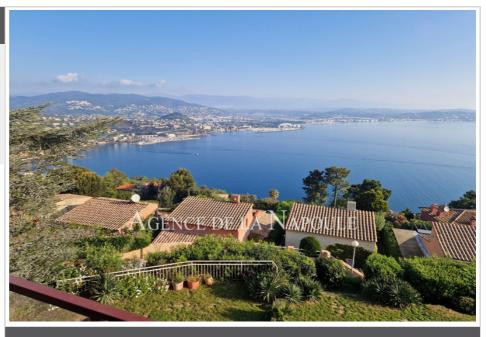

## Apartment 5356 Théoule-sur-Mer

EXCLUSIVE: In a very privileged area of Théoule sur Mer, within a small condominium with swimming pool, this comfortable and bright apartment benefits from a dream location. The sea view is panoramic from the bedroom and the living room, offering a permanent spectacle over the bay of Mandelieu and the bay of Cannes. Surface area of 43 m², including a large entrance hall with cupboards, a living room, a bedroom with cupboards, a kitchen communicating with the living room, a bathroom, separate toilet, large terrace of 15 m². Private outdoor parking The location guarantees absolute calm in a very beautiful environment. Available by phone, please call for a quick and efficient response. Cécile FREYDIER-KAIRET: 06 83 46 62 43 email: cfreydier.agencedelanapoule@orange.fr website: