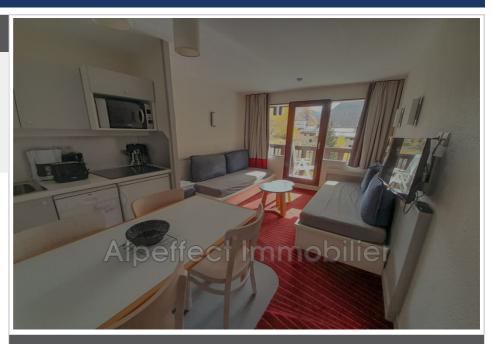

## Apartment 78 Val-d'Isère

Discover this two-room apartment ideally located upstairs, in a quiet environment, a few steps from the slopes. Discover this two-room apartment on the upper floor, ideally located in the heart of a quiet environment with a breathtaking view of the mountains. Just a few steps from the slopes, it is an ideal base for skiing and hiking enthusiasts. The bright living space opens onto a balcony that allows you to fully enjoy the Alpine panorama. The living room, equipped with comfortable sofas and a wall-mounted television, integrates perfectly with a fully equipped functional kitchen. The bedroom, cozy and soothing, guarantees you beautiful nights after a day outdoors.