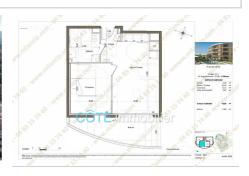

## Contact agency Côte Immobilier

25, avenue Thiers 06600 Antibes

+33 (0)4 97 23 96 23 / info@cote-immobilier.fr

For sale apartment

2 rooms Surface: 42 m²

Surface of the living: 21 m<sup>2</sup>

Year of construction: 1er trim 2026

Exposition: Est View: Jardin

Hot water: Individuelle électrique

Inner condition: NEW Standing: residential Building condition: NEW

## Features:

lift, double glazing, gated, CALM, armored door, residential, electric shutters, POOL, AIR CONDITIONING

1 bedroom

1 terrace

1 bathroom

1 WC

1 parking