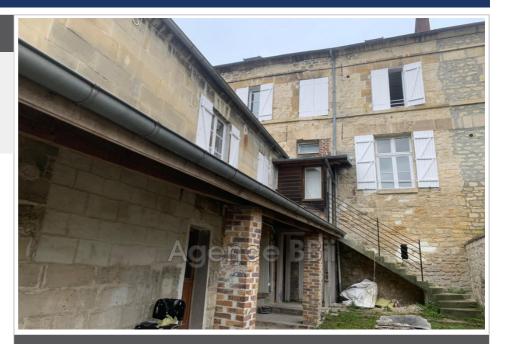

## **Building 8481 Montataire**

BUILDING CONSISTING OF 8 DWELLINGS Newly renovated natural stone building in the town of Montataire 60160, on the edge of the towns of Creil (future TGV line, river port) and Nogent sur Oise, close to the town hall (5 minutes on foot) and the Montataire train station (10 minutes walking). Land area 291.2 m. The building consists of 8 apartments and 4 cellars, each apartment has its own water and electricity meter and all the energy equipment is electric. Fees and charges :