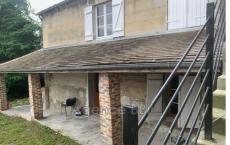

## **Building 8481 Montataire**

BUILDING CONSISTING OF 8 DWELLINGS Newly renovated natural stone building in the town of Montataire 60160, on the edge of the towns of Creil (future TGV line, river port) and Nogent sur Oise, close to the town hall (5 minutes on foot) and the Montataire train station (10 minutes walking). Land area 291.2 m. The building consists of 8 apartments and 4 cellars, each apartment has its own water and electricity meter and all the energy equipment is electric. Fees and charges :