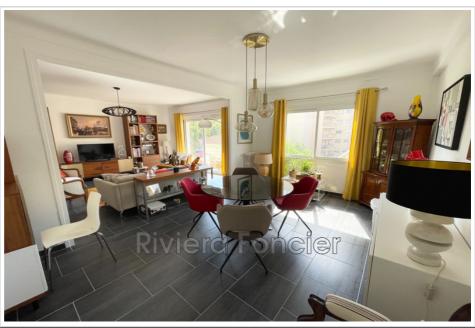

## **Apartment 381 Antibes**

Favorite in the Center of Antibes! Discover this sumptuous 3-room apartment ideally nestled in the heart of Antibes. Bathed in light, its spacious living room opens onto a charming outdoor balcony offering a breathtaking view of the city center. With the possibility of easily transforming this 3 rooms into 4 rooms thanks to the dining room, this apartment adapts to your needs and your lifestyle. Imagine your dinners in a warm dining room or your peaceful nights in a large bedroom. Order lovers will appreciate the numerous storage cupboards, judiciously integrated for flawless organization. For those who telecommute or dream of additional space, an office awaits you, easily convertible into a second bedroom. Every detail of the apartment has been designed for your comfort: a new, modern and high quality kitchen, a beautiful bathroom, not to mention a shower room. And what about its equipment? Reversible air conditioning, blinds and electric shutters for optimal well-being. The set has been meticulously renovated, guaranteeing you a move in complete serenity, without work to be planned. In addition a private cellar for all your storage needs. This gem is waiting for you! Come and find out! Fees and charges: