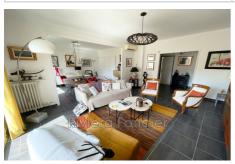

## **Apartment 381 Antibes**

Favorite in the Center of Antibes! Discover this sumptuous 3-room apartment ideally nestled in the heart of Antibes. Bathed in light, its spacious living room opens onto a charming outdoor balcony offering a breathtaking view of the city center. With the possibility of easily transforming this 3 rooms into 4 rooms thanks to the dining room, this apartment adapts to your needs and your lifestyle. Imagine your dinners in a warm dining room or your peaceful nights in a large bedroom. Order lovers will appreciate the numerous storage cupboards, judiciously integrated for flawless organization. For those who telecommute or dream of additional space, an office awaits you, easily convertible into a second bedroom. Every detail of the apartment has been designed for your comfort: a new, modern and high quality kitchen, a beautiful bathroom, not to mention a shower room. And what about its equipment? Reversible air conditioning, blinds and electric shutters for optimal well-being. The set has been meticulously renovated, guaranteeing you a move in complete serenity, without work to be planned. In addition a private cellar for all your storage needs. This gem is waiting for you! Come and find out! Fees and charges: