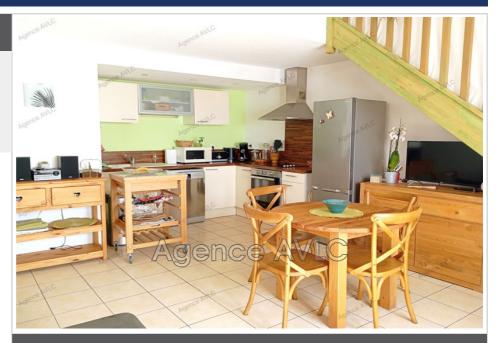

## Apartment 204 Arles

Duplex apartment located on Pont de Crau on the 1st floor of the Florhotel residence comprising a living room with an American kitchen, a toilet with washbasin, a bedroom. Upstairs a large bedroom with closet, a bathroom, a toilet. Reversible air conditioning, terrace, cellar, private parking space. Information on the risks to which this property is exposed is available on the Géorisques website: http://www.georisques.gouv.fr