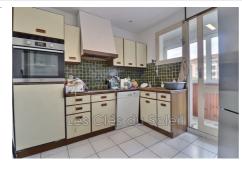

## **Apartment 13229 Brignoles**

BRIGNOLES 83170 IN THE SECURE RESIDENCE OF ST LAZARE ON THE FIRST FLOOR - 3/4 TYPE APARTMENT OF 65 M2 WITH 2 LOGGIAS AND A GARAGE. TO DISCOVER ABSOLUTELY - EXCLUSIVE Composed of a hall, an independent kitchen opening onto a loggia to the North and with a storeroom. South side beautiful bright living room opening onto a loggia with open view of the park. 2 bedrooms, a toilet, a shower room. The pros: A garage, not overlooked, quiet, beautiful exposure - combined living space 32 m2. Close to shops. Total Carrez law surface area: 64.58 m² (sixty-four fifty-eight square meters) Total floor area: 94.31 m² (ninety-four thirty-one square meters)