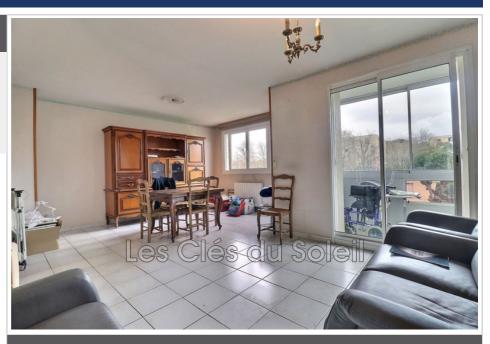

## **Apartment 13229 Brignoles**

BRIGNOLES 83170 IN THE SECURE RESIDENCE OF ST LAZARE ON THE FIRST FLOOR - 3/4 TYPE APARTMENT OF 65 M2 WITH 2 LOGGIAS AND A GARAGE. TO DISCOVER ABSOLUTELY - EXCLUSIVE Composed of a hall, an independent kitchen opening onto a loggia to the North and with a storeroom. South side beautiful bright living room opening onto a loggia with open view of the park. 2 bedrooms, a toilet, a shower room. The pros: A garage, not overlooked, quiet, beautiful exposure - combined living space 32 m2. Close to shops. Total Carrez law surface area: 64.58 m² (sixty-four fifty-eight square meters) Total floor area: 94.31 m² (ninety-four thirty-one square meters)