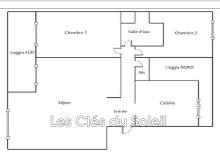

## **Apartment 13229 Brignoles**

BRIGNOLES 83170 IN THE SECURE RESIDENCE OF ST LAZARE ON THE FIRST FLOOR - 3/4 TYPE APARTMENT OF 65 M2 WITH 2 LOGGIAS AND A GARAGE. TO DISCOVER ABSOLUTELY - EXCLUSIVE Composed of a hall, an independent kitchen opening onto a loggia to the North and with a storeroom. South side beautiful bright living room opening onto a loggia with open view of the park. 2 bedrooms, a toilet, a shower room. The pros: A garage, not overlooked, quiet, beautiful exposure - combined living space 32 m2. Close to shops. Total Carrez law surface area: 64.58 m² (sixty-four fifty-eight square meters) Total floor area: 94.31 m² (ninety-four thirty-one square meters)

Fees and charges :

Annual current expenses 960 €

Well condominium

296 lots in the condominium 135 000  $\ensuremath{\varepsilon}$  fees included

| Parties de l'immeuble bâtis visitées | Superficie privative au<br>sens Carrez | Surface au sol | Commentaires |
|--------------------------------------|----------------------------------------|----------------|--------------|
| 1er étage - Entrée                   | 7                                      | 7              |              |
| 1er étage - Séjour                   | 24,38                                  | 24,38          |              |
| 1er étage - Chambre 1                | 10,6                                   | 10,6           |              |
| 1er étage - Loggia SUD               | 0                                      | 7,23           |              |
| 1er étage - Salle d'eau              | 3,45                                   | 3,45           |              |
| 1er étage - Chambre 2                | 9,95                                   | 9,95           |              |
| 1er étage - Wc                       | 1,2                                    | 1,2            |              |
| 1er étage - Cuisine                  | 8                                      | 8              |              |
| 1er étage - Loggia NORD              | 0                                      | 6,5            |              |
| Extérieur - Garage                   |                                        | R 16           | en.          |

Superficie privative en m² du ou des lot(s):

Surface loi Carrez totale :  $64,58~\text{m}^2$  (soixante-quatre mètres carrés cinquante-huit) Surface au sol totale :  $94,31~\text{m}^2$  (quatre-vingt-quatorze mètres carrés trente et un)